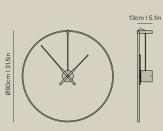

## TECHNICAL INFORMATION

Lamp: LED not dimmable Input voltage: 100-240 V Frequency: 50-60 Hz (according to destination)

Wattage 8 W Efficacy: 75Lm/W Lumens: 600 lm

Colour Temperature: 3000K

Angle: 120° CRI: ≥ 90 IP: IP20