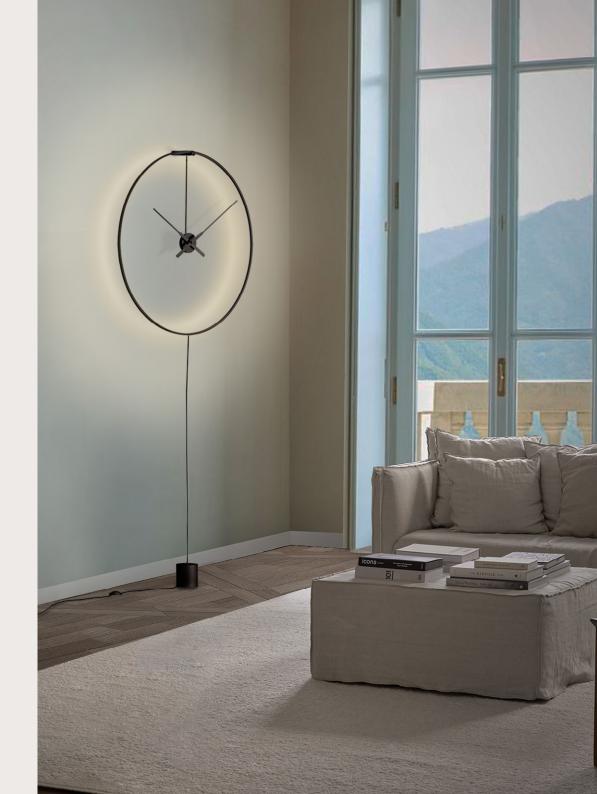

#### **PLUG-IN VERSION**

This option allows the clock to be easily installed in any space. The cable is integrated into the design itself where the illuminated ring plays the main role.

### **PLUG-IN VERSION**

Ombra clock