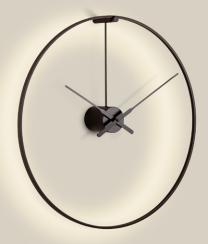

#### **WALL VERSION**

In this option, the light halo of the Ombra clock takes center stage. Avoiding any cable, the clock stands out for its personality and minimalism.

### **WALL VERSION**

Ombra clock