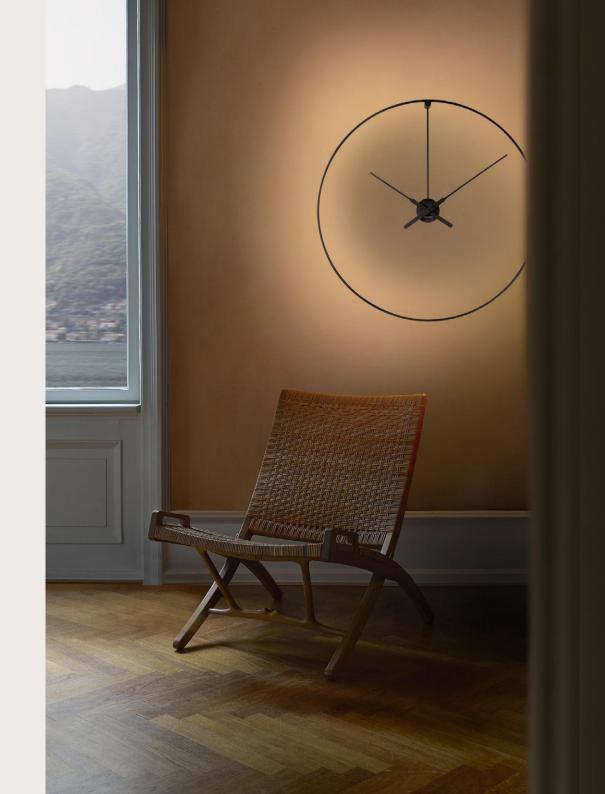

#### **WALL VERSION**

In this option, the light halo of the Ombra clock takes center stage. Avoiding any cable, the clock stands out for its personality and minimalism.

### **WALL VERSION**

Ombra clock