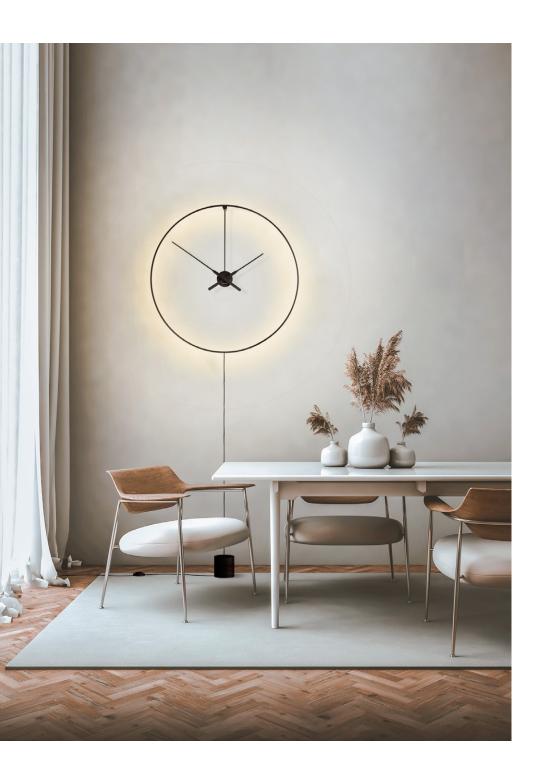

#### **PLUG-IN VERSION**

This option allows the clock to be easily installed in any space. The cable is integrated into the design itself where the illuminated ring plays the main role.

### **PLUG-IN VERSION**

Ombra clock