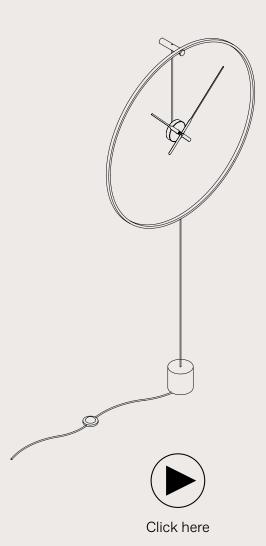

new product typology, the light clock. A piece that goes beyond its function, creating environments with warm and intimate lighting.

#### **PLUG-IN VERSION**

This option allows the clock to be easily installed in any space. The cable is integrated into the design itself where the illuminated ring plays the main role.



#### **WALL VERSION**

In this option, the light halo of the Ombra clock takes center stage. Avoiding any cable, the clock stands out for its personality and minimalism.





## TECHNICAL INFORMATION

Lamp: LED not dimmable Input voltage: 100-240 V Frequency: 50-60 Hz (according to destination)

Wattage 8 W Efficacy: 75Lm/W Lumens: 600 lm

Colour Temperature: 3000K

Angle: 120° CRI: ≥ 90 IP: IP20

### **PLUG-IN VERSION**

Ombra clock







# ASSEMBLY INSTRUCTIONS VIDEO



### **WALL VERSION**

Ombra clock









# ASSEMBLY INSTRUCTIONS VIDEO





Click here

www.nomon.es