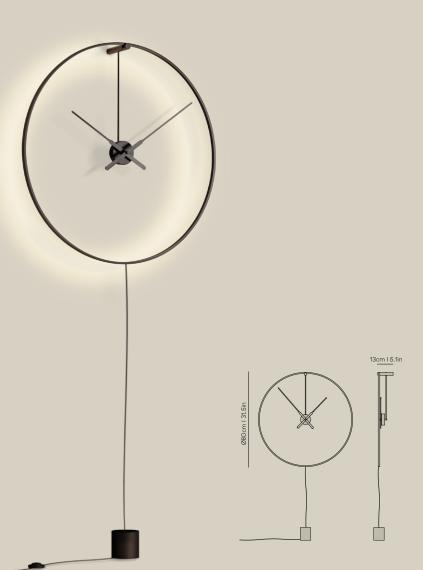

#### **PLUG-IN VERSION**

This option allows the clock to be easily installed in any space. The cable is integrated into the design itself where the illuminated ring plays the main role.

### **PLUG-IN VERSION**

Ombra clock