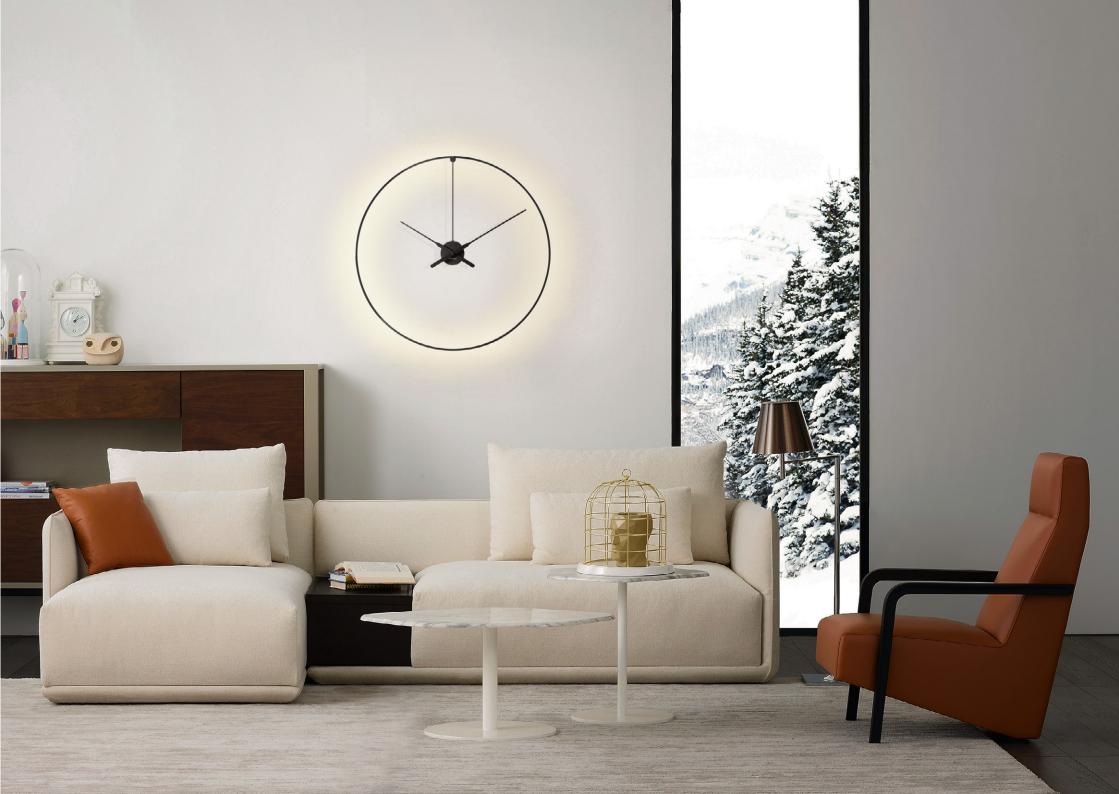

Faithful to our style, we have created a new product typology, the light clock. A piece that goes beyond its function, creating environments with warm and intimate lighting.

#### **WALL VERSION**

In this option, the light halo of the Ombra clock takes center stage. Avoiding any cable, the clock stands out for its personality and minimalism.

### **WALL VERSION**

Ombra clock