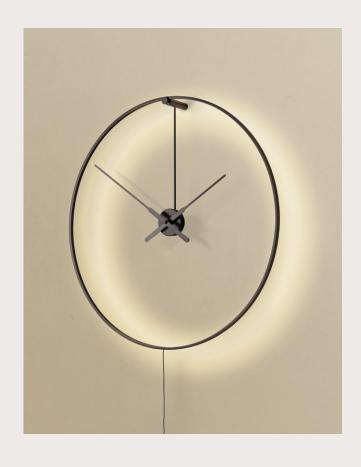

#### **WALL VERSION**

In this option, the light halo of the Ombra clock takes center stage. Avoiding any cable, the clock stands out for its personality and minimalism.

### **WALL VERSION**

Ombra clock